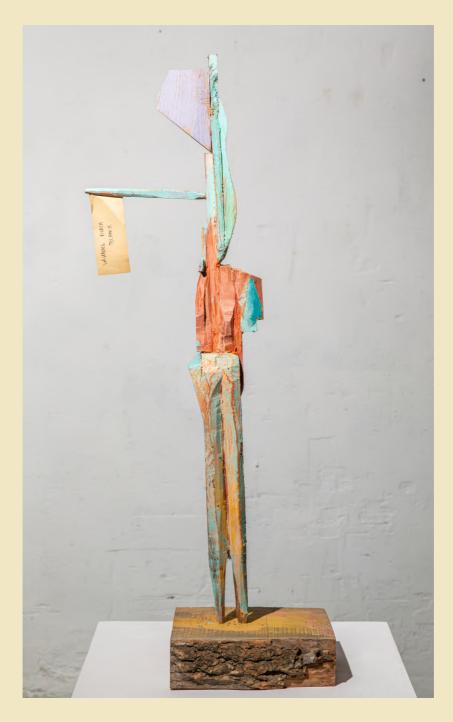

## **Uxval Gochez**

|      | Nourish, Shelter, Protect       |
|------|---------------------------------|
| •    | oil on canvas 190 x 160 cm      |
| II   | Shield and Milk                 |
|      | oil on canvas 30 x 24 cm        |
|      | Water Table                     |
|      | oil on canvas 30 x 24 cm        |
| IV   | Warrior Leaving Woodland        |
|      | oak, paint 88 x 30 x 41 cm      |
| V    | One Winged Daddy Long Legs      |
|      | oak, paint 88 x 27 x 8 cm       |
| VI   | Ciudad Cubierta, Overgrown City |
|      | oil on canvas 99.5 x 99.5 cm    |
| VII  | Alimentandoselo                 |
|      | oil on canvas 89.5 x 89 cm      |
| VIII | Llampuga                        |
|      | oil, paint 69 x 103 x 50 cm     |
| IX   | Root and Course                 |
|      | oil on canvas 116 x 89 cm       |
| Х    | A Clear Way, Manera Clara       |
|      | oil on canvas 38 x 38 cm 🔹 🧖    |
| XI   | Reaching Through, Shining Path  |
|      | oil on canvas 190 x 169 cm      |
| XII  | Relative To Our Society         |
|      | oil on canvas 190 x 149.5 cm    |
| XIII | Oysters in The Thicket          |
|      | oil on canvas 25 x 21.5 cm      |
|      |                                 |