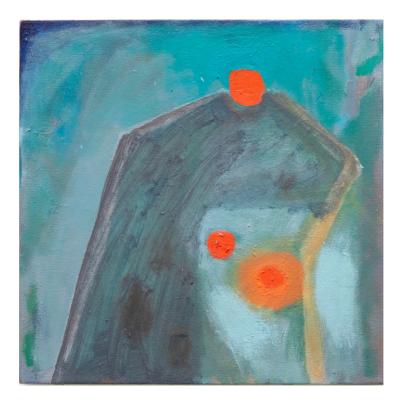

## **Uxval Gochez**

|      | Nourish, Shelter, Protect       |
|------|---------------------------------|
| •    | oil on canvas 190 x 160 cm      |
| II   | Shield and Milk                 |
|      | oil on canvas 30 x 24 cm        |
|      | Water Table                     |
|      | oil on canvas 30 x 24 cm        |
| IV   | Warrior Leaving Woodland        |
|      | oak, paint 88 x 30 x 41 cm      |
| V    | One Winged Daddy Long Legs      |
|      | oak, paint 88 x 27 x 8 cm       |
| VI   | Ciudad Cubierta, Overgrown City |
|      | oil on canvas 99.5 x 99.5 cm    |
| VII  | Alimentandoselo                 |
|      | oil on canvas 89.5 x 89 cm      |
| VIII | Llampuga                        |
|      | oil, paint 69 x 103 x 50 cm     |
| IX   | Root and Course                 |
|      | oil on canvas 116 x 89 cm       |
| Х    | A Clear Way, Manera Clara       |
|      | oil on canvas 38 x 38 cm 🔹 🧖    |
| XI   | Reaching Through, Shining Path  |
|      | oil on canvas 190 x 169 cm      |
| XII  | Relative To Our Society         |
|      | oil on canvas 190 x 149.5 cm    |
| XIII | Oysters in The Thicket          |
|      | oil on canvas 25 x 21.5 cm      |
|      |                                 |