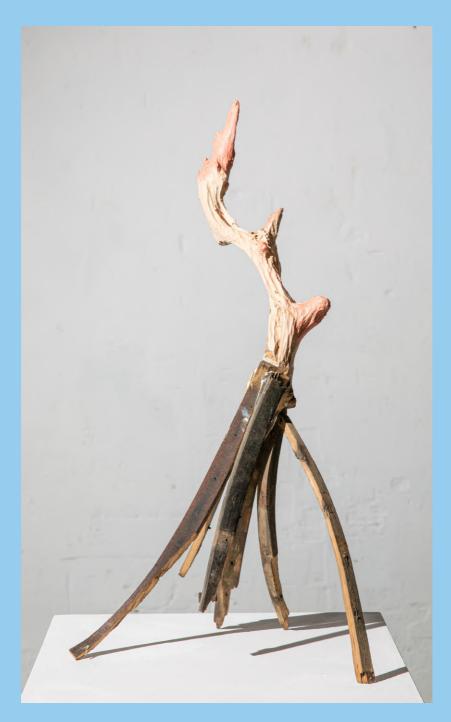

## **Uxval Gochez**

|      | Nourish, Shelter, Protect       |
|------|---------------------------------|
| •    | oil on canvas 190 x 160 cm      |
| II   | Shield and Milk                 |
|      | oil on canvas 30 x 24 cm        |
|      | Water Table                     |
|      | oil on canvas 30 x 24 cm        |
| IV   | Warrior Leaving Woodland        |
|      | oak, paint 88 x 30 x 41 cm      |
| V    | One Winged Daddy Long Legs      |
|      | oak, paint 88 x 27 x 8 cm       |
| VI   | Ciudad Cubierta, Overgrown City |
|      | oil on canvas 99.5 x 99.5 cm    |
| VII  | Alimentandoselo                 |
|      | oil on canvas 89.5 x 89 cm      |
| VIII | Llampuga                        |
|      | oil, paint 69 x 103 x 50 cm     |
| IX   | Root and Course                 |
|      | oil on canvas 116 x 89 cm       |
| Х    | A Clear Way, Manera Clara       |
|      | oil on canvas 38 x 38 cm 🔹 🧖    |
| XI   | Reaching Through, Shining Path  |
|      | oil on canvas 190 x 169 cm      |
| XII  | Relative To Our Society         |
|      | oil on canvas 190 x 149.5 cm    |
| XIII | Oysters in The Thicket          |
|      | oil on canvas 25 x 21.5 cm      |
|      |                                 |