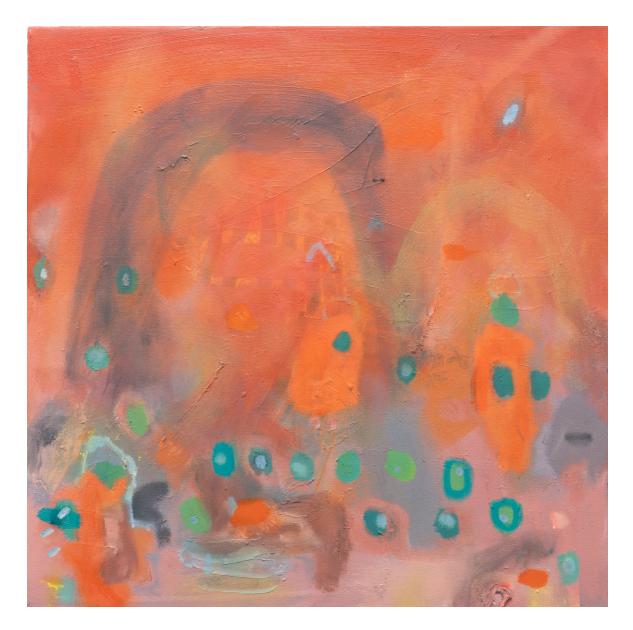

## **Uxval Gochez**

|      | Nourish, Shelter, Protect       |
|------|---------------------------------|
| •    | oil on canvas 190 x 160 cm      |
| II   | Shield and Milk                 |
|      | oil on canvas 30 x 24 cm        |
|      | Water Table                     |
|      | oil on canvas 30 x 24 cm        |
| IV   | Warrior Leaving Woodland        |
|      | oak, paint 88 x 30 x 41 cm      |
| V    | One Winged Daddy Long Legs      |
|      | oak, paint 88 x 27 x 8 cm       |
| VI   | Ciudad Cubierta, Overgrown City |
|      | oil on canvas 99.5 x 99.5 cm    |
| VII  | Alimentandoselo                 |
|      | oil on canvas 89.5 x 89 cm      |
| VIII | Llampuga                        |
|      | oil, paint 69 x 103 x 50 cm     |
| IX   | Root and Course                 |
|      | oil on canvas 116 x 89 cm       |
| Х    | A Clear Way, Manera Clara       |
|      | oil on canvas 38 x 38 cm 🔹 🧖    |
| XI   | Reaching Through, Shining Path  |
|      | oil on canvas 190 x 169 cm      |
| XII  | Relative To Our Society         |
|      | oil on canvas 190 x 149.5 cm    |
| XIII | Oysters in The Thicket          |
|      | oil on canvas 25 x 21.5 cm      |
|      |                                 |