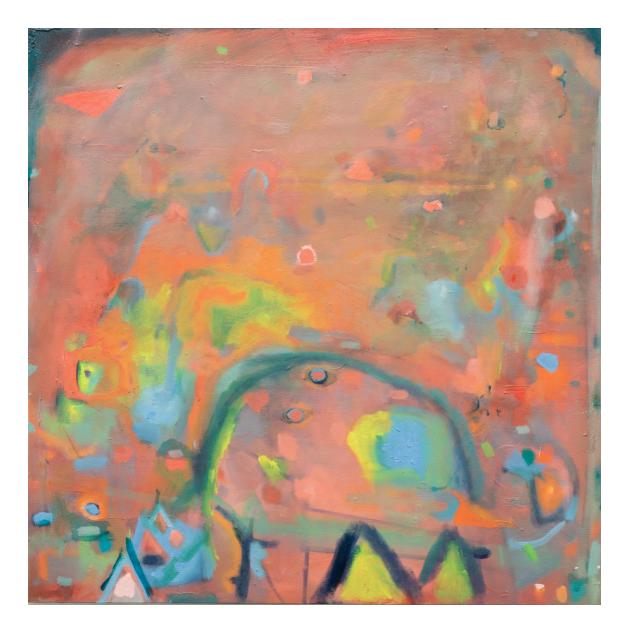

## **Uxval Gochez**

|      | Nourish, Shelter, Protect       |
|------|---------------------------------|
| •    | oil on canvas 190 x 160 cm      |
| II   | Shield and Milk                 |
|      | oil on canvas 30 x 24 cm        |
|      | Water Table                     |
|      | oil on canvas 30 x 24 cm        |
| IV   | Warrior Leaving Woodland        |
|      | oak, paint 88 x 30 x 41 cm      |
| V    | One Winged Daddy Long Legs      |
|      | oak, paint 88 x 27 x 8 cm       |
| VI   | Ciudad Cubierta, Overgrown City |
|      | oil on canvas 99.5 x 99.5 cm    |
| VII  | Alimentandoselo                 |
|      | oil on canvas 89.5 x 89 cm      |
| VIII | Llampuga                        |
|      | oil, paint 69 x 103 x 50 cm     |
| IX   | Root and Course                 |
|      | oil on canvas 116 x 89 cm       |
| Х    | A Clear Way, Manera Clara       |
|      | oil on canvas 38 x 38 cm 🔹 🧖    |
| XI   | Reaching Through, Shining Path  |
|      | oil on canvas 190 x 169 cm      |
| XII  | Relative To Our Society         |
|      | oil on canvas 190 x 149.5 cm    |
| XIII | Oysters in The Thicket          |
|      | oil on canvas 25 x 21.5 cm      |
|      |                                 |