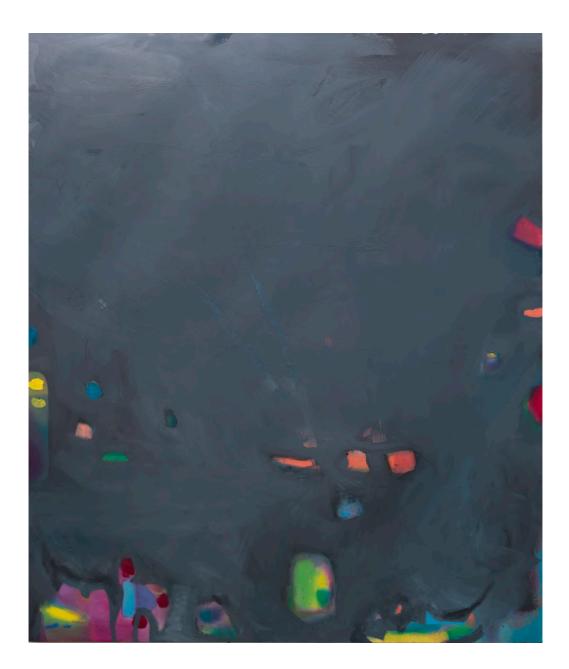

## **Uxval Gochez**

|      | Nourish, Shelter, Protect       |
|------|---------------------------------|
| •    | oil on canvas 190 x 160 cm      |
| II   | Shield and Milk                 |
|      | oil on canvas 30 x 24 cm        |
|      | Water Table                     |
|      | oil on canvas 30 x 24 cm        |
| IV   | Warrior Leaving Woodland        |
|      | oak, paint 88 x 30 x 41 cm      |
| V    | One Winged Daddy Long Legs      |
|      | oak, paint 88 x 27 x 8 cm       |
| VI   | Ciudad Cubierta, Overgrown City |
|      | oil on canvas 99.5 x 99.5 cm    |
| VII  | Alimentandoselo                 |
|      | oil on canvas 89.5 x 89 cm      |
| VIII | Llampuga                        |
|      | oil, paint 69 x 103 x 50 cm     |
| IX   | Root and Course                 |
|      | oil on canvas 116 x 89 cm       |
| Х    | A Clear Way, Manera Clara       |
|      | oil on canvas 38 x 38 cm 🔹 🧖    |
| XI   | Reaching Through, Shining Path  |
|      | oil on canvas 190 x 169 cm      |
| XII  | Relative To Our Society         |
|      | oil on canvas 190 x 149.5 cm    |
| XIII | Oysters in The Thicket          |
|      | oil on canvas 25 x 21.5 cm      |
|      |                                 |